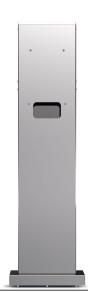

## TechniVolt Stele 1

Suitable for the wallboxes TECHNIVOLT 1000/1100 SMART/2200 SMART

| EAN           | Colour | Item no.  | Weight (Box) | Weight | Device (W x H x<br>D)        | Вох                          |
|---------------|--------|-----------|--------------|--------|------------------------------|------------------------------|
| 4019588063457 | silver | 0000/6345 | 40 kg        | 35 kg  | 46.50 x 164.00 x<br>25.50 cm | 52.00 x 167.50 x<br>30.50 cm |

## TOP FEATURES

Suitable for the wallboxes TECHNIVOLT 1000/1100 SMART/2200 SMART

Manufactured from stainless steel

For the assembly of one wallbox

Made in Germany