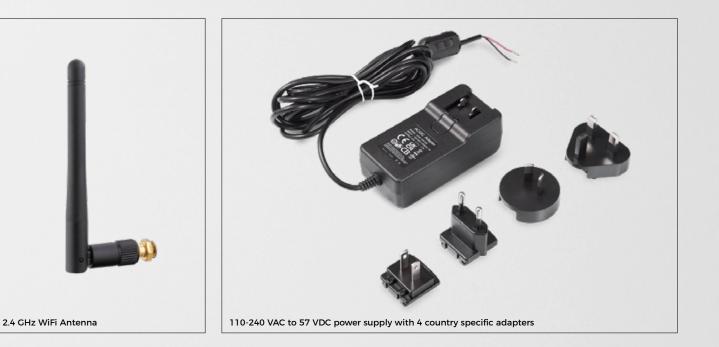

## **TECHNICAL DATA**

| GENERAL                 |                                                                                                                                                       |
|-------------------------|-------------------------------------------------------------------------------------------------------------------------------------------------------|
| Weight                  | 490 g                                                                                                                                                 |
| Scope of delivery       | 1x 110-240 VAC to 57 VDC power supply with 4<br>country specific adapters<br>1x Comredian Cable, open endings<br>1x 2.4 GHz WiFi Antenna with Adapter |
| EAN                     | 4251489602209                                                                                                                                         |
| Warranty                | See www.doorbird.com/warranty                                                                                                                         |
| Required Products       | IP Video Mini Dome Camera A1131                                                                                                                       |
| Recommended accessories | Cable Management Box A8009                                                                                                                            |