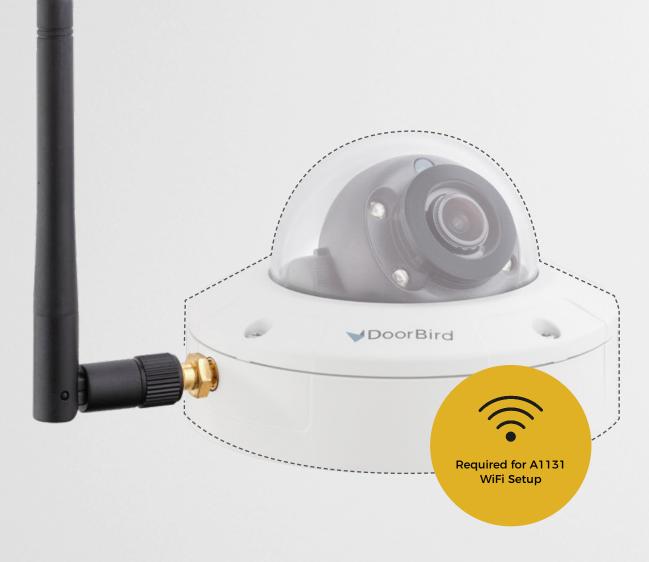

## WIFI KIT FOR IP VIDEO MINI DOME CAMERA A1131

The IP Video Mini Dome Camera A1131 is not included in scope of delivery.